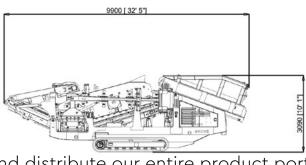

The **DF410** is one of the most robust and reliable Scalping Screens available on the market. Fully equipped with a 10' X 4' Screen Box the DF410 has the longest Screen Box in the compact screening segment. The DF410 also has 3 stockpiling conveyors meaning this versatile scalping screen is capable of dealing with any application in which it may be placed.

The **DF410** can be shipped in a 40' container keeping shipping costs to a minimum. Set up is simple and the machine can be running within 20 minutes of delivery. Commissioning is aided with the hydraulic controls to position and guide all the Conveyors and Screen Box.

# **WORKING AND TRANSPORTATION DIMENSIONS**

Anaconda sell and distribute our entire product portfolio via a Dealer Network, For your nearest dealer please contact us or visit our website.

Anaconda reserves the right to make changes to design without reservation and without notification. Tonnage estimations are dependent on fractions, material type, size and application.