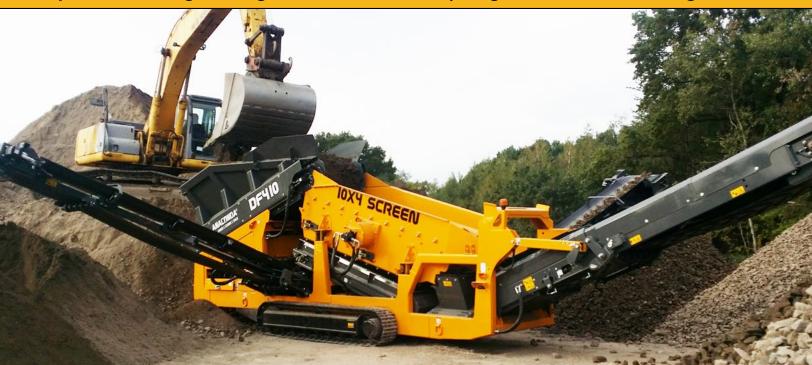

The **DF410** is one of the most robust and reliable Scalping Screens available on the market. Fully equipped with a 10' X 4' Screen Box the DF410 has the longest Screen Box in the compact screening segment. The DF410 also has 3 stockpiling conveyors meaning this versatile scalping screen is capable of dealing with any application in which it may be placed.

The **DF410** can be shipped in a 40' container keeping shipping costs to a minimum. Set up is simple and the machine can be running within 20 minutes of delivery. Commissioning is aided with the hydraulic controls to position and guide all the Conveyors and Screen Box.

#### **Features**

- High Energy 3M X 1.2M (10' X 4') 2 Bearing Screen Box - 2 Decks (Largest on the Market) - Stage 5 - CAT
- Variable Speed on all conveyor belts (excludes fines collection conveyor)
- Flipdown Hopper Tailgate to allow direct feed from a Crusher Belt
- Tail Conveyor lowers Hydraulically to allow access to the bottom screen deck
- Hyraulic Folding Tail Conveyors
- Fixed screen angle 15°
- Side tensioned top deck
- End tensioned bottom deck
- Easy access to the engine compartment
- Fits into a 40' container without breakdown