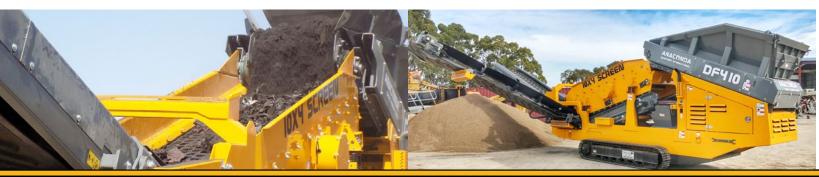

The **DF410** is one of the most robust and reliable Scalping Screens available on the market. Fully equipped with a 10' X 4' Screen Box the DF410 has the longest Screen Box in the compact screening segment. The DF410 also has 3 stockpiling conveyors meaning this versatile scalping screen is capable of dealing with any application in which it may be placed.

#### **Features**

- High Energy 3M X 1.2M (10' X 4') 2 Bearing Screen Box - 2 Decks (Largest on the Market) - Stage 5 - CAT
- Variable Speed on all conveyor belts (excludes fines collection conveyor)
- Flipdown Hopper Tailgate to allow direct feed from a Crusher Belt
- Tail Conveyor lowers Hydraulically to allow access to the bottom screen deck
- Hyraulic Folding Tail Conveyors
- Fixed screen angle 15°
- Side tensioned top deck
- End tensioned bottom deck
- Easy access to the engine compartment
- Fits into a 40' container without breakdown