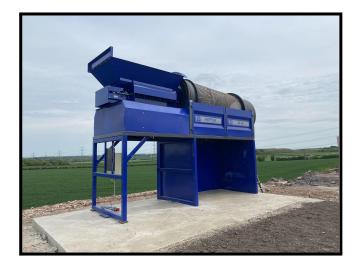

## Raptor 35-16HD

Raptor 35-16HD trommel screen complete with its own built in infeed. This screen can be used to screen a range of materials and is suitable for:

Skip waste

Soil

Hardcore

Compost

Woodchip

Plastic

Glass

The Raptor 35-16HD is a basic no frills machine designed to give maximum throughput in a small footprint. Designed and built here in the uk we have many machines working screening many different products in many applications.

- Drum diameter 1600mm
- Drum length 3500mm
- Bolt in punchplates or meshes
- Internal bars to lift and break up the material
- Drum rings made from 8mm plate
- Bunker and loading hopper orientation to suit your needs
- Chain driven drum
- Side doors open for maintenance
- Running on 4 rubber tyres wheels
- Infeed long enough to be loaded with a telehandler
- Variable speed on the infeed
- Nord motors and gearboxes
- Run off a 3 phase 16A supply
- Central electrical control box
- Rotary cleaning brush as optional extra