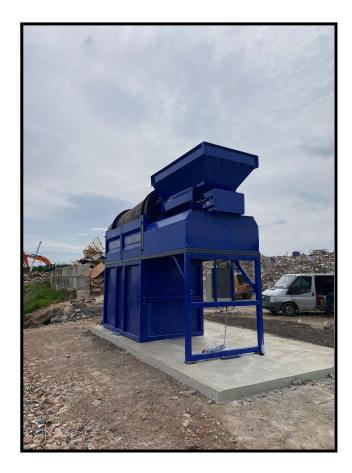

## Raptor 35-16HD

Raptor 35-16HD trommel screen complete with its own built in infeed. This screen can be used to screen a range of materials and is suitable for:

Skip waste

Soil

Hardcore

Compost

Woodchip

Plastic

Glass

The Raptor 35-16HD is a basic no frills machine designed to give maximum throughput in a small footprint. Designed and built here in the uk we have many machines working screening many different products in many applications.

- Drum diameter 1600mm
- Drum length 3500mm
- Bolt in punchplates or meshes
- Internal bars to lift and break up the material
- Drum rings made from 8mm plate
- Bunker and loading hopper orientation to suit your needs
- Chain driven drum
- Side doors open for maintenance
- Running on 4 rubber tyres wheels
- Infeed long enough to be loaded with a telehandler
- Variable speed on the infeed
- Nord motors and gearboxes
- Run off a 3 phase 16A supply
- Central electrical control box
- Rotary cleaning brush as optional extra