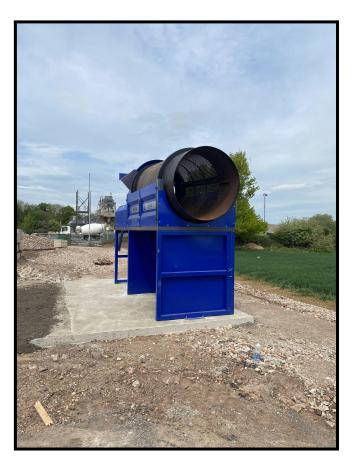

## Raptor 35-16HD

Raptor 35-16HD trommel screen complete with its own built in infeed. This screen can be used to screen a range of materials and is suitable for:

Skip waste

Soil

Hardcore

Compost

Woodchip

Plastic

Glass

The Raptor 35-16HD is a basic no frills machine designed to give maximum throughput in a small footprint. Designed and built here in the uk we have many machines working screening many different products in many applications.

- Drum diameter 1600mm
- Drum length 3500mm
- Bolt in punchplates or meshes
- Internal bars to lift and break up the material
- Drum rings made from 8mm plate
- Bunker and loading hopper orientation to suit your needs
- Chain driven drum
- Side doors open for maintenance
- Running on 4 rubber tyres wheels
- Infeed long enough to be loaded with a telehandler
- Variable speed on the infeed
- Nord motors and gearboxes
- Run off a 3 phase 16A supply
- Central electrical control box
- Rotary cleaning brush as optional extra