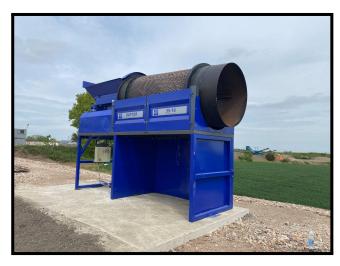

## Raptor 35-16HD

Raptor 35-16HD trommel screen complete with its own built in infeed. This screen can be used to screen a range of materials and is suitable for:

Skip waste

Soil

Hardcore

Compost

Woodchip

Plastic

Glass

The Raptor 35-16HD is a basic no frills machine designed to give maximum throughput in a small footprint. Designed and built here in the uk we have many machines working screening many different products in many applications.

- Drum diameter 1600mm
- Drum length 3500mm
- Bolt in punchplates or meshes
- Internal bars to lift and break up the material
- Drum rings made from 8mm plate
- Bunker and loading hopper orientation to suit your needs
- Chain driven drum
- Side doors open for maintenance
- Running on 4 rubber tyres wheels
- Infeed long enough to be loaded with a telehandler
- Variable speed on the infeed
- Nord motors and gearboxes
- Run off a 3 phase 16A supply
- Central electrical control box
- Rotary cleaning brush as optional extra