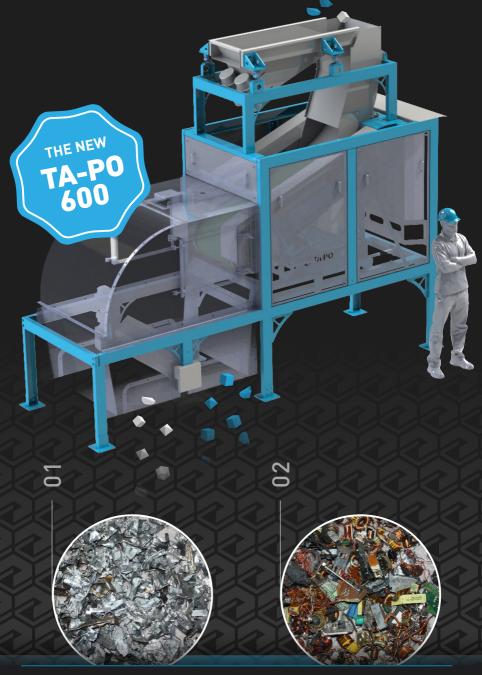

## Separate magnetically processed WEEE scrap

Clean FE

FE mix

## The TA-PO 600

This new machine was specifically developed for efficiently separating WEEE scrap. The TA-PO 600 is the new standard in high quality recycling with low carbon footprint and low operating- and maintenance costs.

## Key features of the TA-PO 600:

- No handpicking
- Clean FE fraction
- 24/7 online support
- Uses less than 5kW/h
- Only 7m<sup>2</sup> of floorspace
- In excess of 99% uptime
- High recovery of valuable metals
- Smart design for quick belt change and maintenance